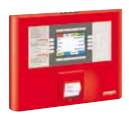

# Schrack Integral High End Operating Panel.

Security and Precision.

## Schrack Integral High End Operating Panel. Focussing on the most important facts.

0000 0000 ACTUATIONS ALARMS FAULTS DISABLEMENTS **ZONE 2/1** 0001 ALARM Flame detector actuated. ADDITIONAL CO2-extinguisher system INFORMATION actuated. Leave area immediately. SITE INFO

It is exactly in such fiery situations that the innovative Integral High End Operating Panel, which conforms to European standards, proves its unique level of userfriendliness. Its clear structure and its intuitively comprehensible menu structure ensure that valuable time is not lost. Rapid and correct operation is ensured thanks to the clear assignment of keys, which allows complex functions to be carried out almost at ease. This allows you to also keep your cool in the event of an alarm.

#### Clear Statements.

The unique fully-graphical colour display is the heart of the Integral High End Operating Panel. All the relevant information is displayed clearly and succinctly - in almost any language in the world. Whether there is an alarm, a fault, a disablement or actuation - the intelligent system automatically displays every current state. In quickly and clearly assigning states, colour highlighting helps to assist you. The operating panel thereby suggests which courses of action to take.

#### Easy to operate.

The Integral High End Operating Panel is operated by means of multi function keys, so-called softkeys. A few key presses suffice for you to have exactly the information you require at your fingertips. Furthermore, the most important information is highlights in colour, thereby allowing at a glance recognition of what requires doing. The practical four way navigation allows you to scroll quickly and

### Schrack Integral High End Operating Panel.

High End Operating Panel: 230 x 445 x 35 mm (H x W x D)

High End Operating Panel with Printer: 360 x 445 x 45 mm (H x W x D)

Permissible Ambient Temperature: 0° to +50°C

Colour: Red RAL 3000