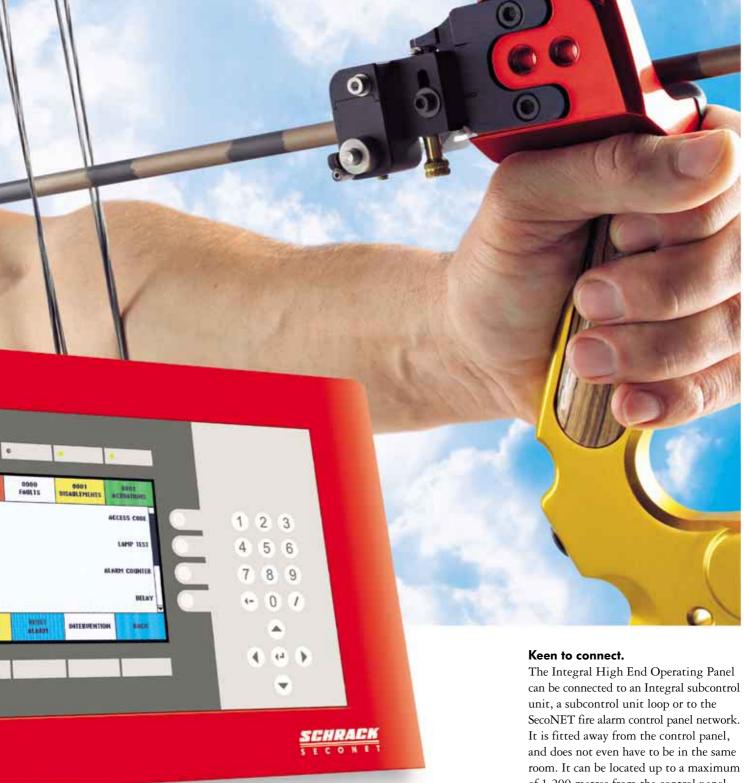

#### Easy to operate.

The Integral High End Operating Panel is operated by means of multi function keys, so-called softkeys. A few key presses suffice for you to have exactly the information you require at your fingertips. Furthermore, the most important information is highlights in colour, thereby allowing at a glance recognition of what requires doing. The practical four way navigation allows you to scroll quickly and

The High End Operating Panel is available with or without a log printer as per your requirements.

of 1,200 metres from the control panel. This allows the operating panel to be installed where the information is actually required!